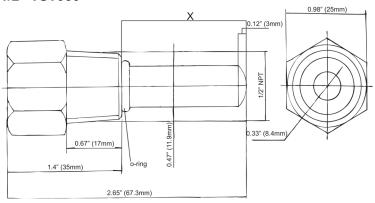

### Order Codes (products in bold are normally stock in North America)

| Stem Length    | Maximum<br>Extension (X) | Instrument & Pipe NPT Connection | Code   |
|----------------|--------------------------|----------------------------------|--------|
| 1.92" (48.8mm) | 1.3" (33.8mm)            | 1/4"                             | TST025 |
| 2.65" (67.3mm) | 1.6" (41.5mm)            | 1/2"                             | TST050 |

## 1/2" TST050