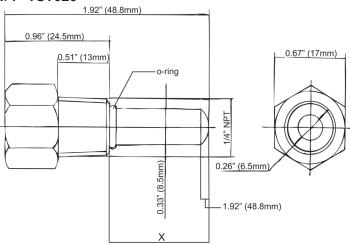

### Order Codes (products in bold are normally stock in North America)

| Stem Length    | Maximum<br>Extension (X) | Instrument & Pipe NPT Connection | Code   |
|----------------|--------------------------|----------------------------------|--------|
| 1.92" (48.8mm) | 1.3" (33.8mm)            | 1/4"                             | TST025 |
| 2.65" (67.3mm) | 1.6" (41.5mm)            | 1/2"                             | TST050 |

#### 1/4" TST025