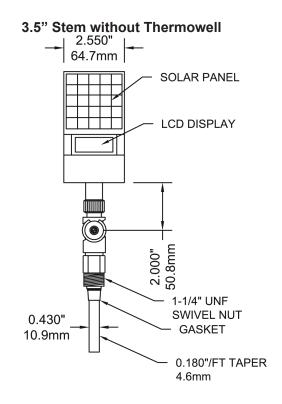

## **Applications:**

 New construction, plumbing, water lines, boilers, heating, ventilation and air conditioning

| Specifications                  |                                                                                                                                                                                                                              |  |
|---------------------------------|------------------------------------------------------------------------------------------------------------------------------------------------------------------------------------------------------------------------------|--|
| Display                         | 2.55" x 4.67" (63.7mm x 116.7mm) solar powered display                                                                                                                                                                       |  |
| Housing                         | High impact ABS plastic housing with aluminum movable parts                                                                                                                                                                  |  |
| Lux Rating                      | 16 Lux                                                                                                                                                                                                                       |  |
| Sensing Element                 | Liquid                                                                                                                                                                                                                       |  |
| Stem Length                     | 3.5" (90mm), 6" (150mm)                                                                                                                                                                                                      |  |
| Connection / Thermowell         | 3/4" NPT, with brass thermowell standard, (SS optional)<br>1-1/4" UNF swivel nut (without thermowell)                                                                                                                        |  |
| Temperature Range               | -50°F to 320°F (-45°C to 160°C)                                                                                                                                                                                              |  |
| Read Interval                   | Every 6 seconds                                                                                                                                                                                                              |  |
| Ambient Temperature             | 14°F to 150°F (-10°C to 65°C)                                                                                                                                                                                                |  |
| Process Temperature             | -50°F to 320°F (-45°C to 160°C)                                                                                                                                                                                              |  |
| Accuracy                        | ±1%                                                                                                                                                                                                                          |  |
| Enclosure Rating                | NEMA 5 / IP54                                                                                                                                                                                                                |  |
| Warning (brass thermowell only) | WARNING: This product can expose you to chemicals including lead, which is known to the State of California to cause cancer and birth defects or other reproductive harm. For more information go to www.P65Warnings.ca.gov. |  |

## Order Codes (products in bold are normally stock in North America)

| Stem/Ranges                                         | Code (Includes Thermowell) |
|-----------------------------------------------------|----------------------------|
| 3.5" (90mm) Stem (-50°F to 320°F or -45°C to 160°C) | TSD9ITSD                   |
| 6" (150mm) Stem (-50°F to 320°F or -45°C to 160°C)  | TSD9ITSD6                  |