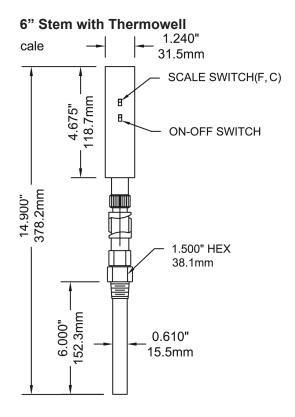

## **Applications:**

 New construction, plumbing, water lines, boilers, heating, ventilation and air conditioning

| Specifications                  |                                                                                                                                                                                                                              |  |
|---------------------------------|------------------------------------------------------------------------------------------------------------------------------------------------------------------------------------------------------------------------------|--|
| Display                         | 2.55" x 4.67" (63.7mm x 116.7mm) solar powered display                                                                                                                                                                       |  |
| Housing                         | High impact ABS plastic housing with aluminum movable parts                                                                                                                                                                  |  |
| Lux Rating                      | 16 Lux                                                                                                                                                                                                                       |  |
| Sensing Element                 | Liquid                                                                                                                                                                                                                       |  |
| Stem Length                     | 3.5" (90mm), 6" (150mm)                                                                                                                                                                                                      |  |
| Connection / Thermowell         | 3/4" NPT, with brass thermowell standard, (SS optional)<br>1-1/4" UNF swivel nut (without thermowell)                                                                                                                        |  |
| Temperature Range               | -50°F to 320°F (-45°C to 160°C)                                                                                                                                                                                              |  |
| Read Interval                   | Every 6 seconds                                                                                                                                                                                                              |  |
| Ambient Temperature             | 14°F to 150°F (-10°C to 65°C)                                                                                                                                                                                                |  |
| Process Temperature             | -50°F to 320°F (-45°C to 160°C)                                                                                                                                                                                              |  |
| Accuracy                        | ±1%                                                                                                                                                                                                                          |  |
| Enclosure Rating                | NEMA 5 / IP54                                                                                                                                                                                                                |  |
| Warning (brass thermowell only) | WARNING: This product can expose you to chemicals including lead, which is known to the State of California to cause cancer and birth defects or other reproductive harm. For more information go to www.P65Warnings.ca.gov. |  |

## Order Codes (products in bold are normally stock in North America)

| Stem/Ranges                                         | Code (Includes Thermowell) |
|-----------------------------------------------------|----------------------------|
| 3.5" (90mm) Stem (-50°F to 320°F or -45°C to 160°C) | TSD9ITSD                   |
| 6" (150mm) Stem (-50°F to 320°F or -45°C to 160°C)  | TSD9ITSD6                  |

Other ranges and connection sizes available upon request. Duct flange and union connection available upon request. 6" (150mm) stem available. For an Industrial Thermowell, please refer to the Industrial Thermowell product page.