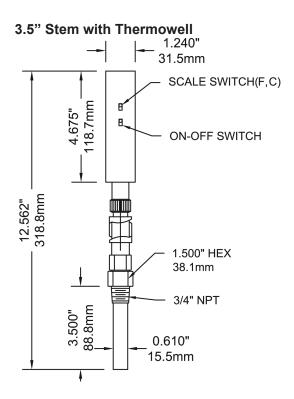

## **Applications:**

 New construction, plumbing, water lines, boilers, heating, ventilation and air conditioning

| Specifications                  |                                                                                                                                                                                                                              |  |
|---------------------------------|------------------------------------------------------------------------------------------------------------------------------------------------------------------------------------------------------------------------------|--|
| Display                         | 2.55" x 4.67" (63.7mm x 116.7mm) solar powered display                                                                                                                                                                       |  |
| Housing                         | High impact ABS plastic housing with aluminum movable parts                                                                                                                                                                  |  |
| Lux Rating                      | 16 Lux                                                                                                                                                                                                                       |  |
| Sensing Element                 | Liquid                                                                                                                                                                                                                       |  |
| Stem Length                     | 3.5" (90mm), 6" (150mm)                                                                                                                                                                                                      |  |
| Connection / Thermowell         | 3/4" NPT, with brass thermowell standard, (SS optional)<br>1-1/4" UNF swivel nut (without thermowell)                                                                                                                        |  |
| Temperature Range               | -50°F to 320°F (-45°C to 160°C)                                                                                                                                                                                              |  |
| Read Interval                   | Every 6 seconds                                                                                                                                                                                                              |  |
| Ambient Temperature             | 14°F to 150°F (-10°C to 65°C)                                                                                                                                                                                                |  |
| Process Temperature             | -50°F to 320°F (-45°C to 160°C)                                                                                                                                                                                              |  |
| Accuracy                        | ±1%                                                                                                                                                                                                                          |  |
| Enclosure Rating                | NEMA 5 / IP54                                                                                                                                                                                                                |  |
| Warning (brass thermowell only) | WARNING: This product can expose you to chemicals including lead, which is known to the State of California to cause cancer and birth defects or other reproductive harm. For more information go to www.P65Warnings.ca.gov. |  |

## Order Codes (products in bold are normally stock in North America)

| Stem/Ranges                                         | Code (Includes Thermowell) |
|-----------------------------------------------------|----------------------------|
| 3.5" (90mm) Stem (-50°F to 320°F or -45°C to 160°C) | TSD9ITSD                   |
| 6" (150mm) Stem (-50°F to 320°F or -45°C to 160°C)  | TSD9ITSD6                  |