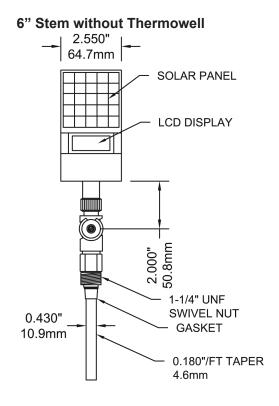

## **Applications:**

 New construction, plumbing, water lines, boilers, heating, ventilation and air conditioning

| Specifications                  |                                                                                                                                                                                                                              |  |
|---------------------------------|------------------------------------------------------------------------------------------------------------------------------------------------------------------------------------------------------------------------------|--|
| Display                         | 2.55" x 4.67" (63.7mm x 116.7mm) solar powered display                                                                                                                                                                       |  |
| Housing                         | High impact ABS plastic housing with aluminum movable parts                                                                                                                                                                  |  |
| Lux Rating                      | 16 Lux                                                                                                                                                                                                                       |  |
| Sensing Element                 | Liquid                                                                                                                                                                                                                       |  |
| Stem Length                     | 3.5" (90mm), 6" (150mm)                                                                                                                                                                                                      |  |
| Connection / Thermowell         | 3/4" NPT, with brass thermowell standard, (SS optional)<br>1-1/4" UNF swivel nut (without thermowell)                                                                                                                        |  |
| Temperature Range               | -50°F to 320°F (-45°C to 160°C)                                                                                                                                                                                              |  |
| Read Interval                   | Every 6 seconds                                                                                                                                                                                                              |  |
| Ambient Temperature             | 14°F to 150°F (-10°C to 65°C)                                                                                                                                                                                                |  |
| Process Temperature             | -50°F to 320°F (-45°C to 160°C)                                                                                                                                                                                              |  |
| Accuracy                        | ±1%                                                                                                                                                                                                                          |  |
| Enclosure Rating                | NEMA 5 / IP54                                                                                                                                                                                                                |  |
| Warning (brass thermowell only) | WARNING: This product can expose you to chemicals including lead, which is known to the State of California to cause cancer and birth defects or other reproductive harm. For more information go to www.P65Warnings.ca.gov. |  |