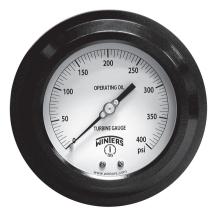

## PTB Turbine Gauge

## **Description & Features:**

- Manufactured to GE<sup>®</sup> specifications
- Features a machined cast brass case with a machined cast aluminum bezel that is oil tight
- Consists of stainless steel and brass internals and stainless steel connection specific for turbine applications
- ASME B40.100 compliant
- CRN registered
- 5 year warranty

## **Applications:**

• Removable bezel and lens with an adjustable micrometer pointer for in-place calibration

| Specifications                 |                                                                                                                                                                                                                              |  |
|--------------------------------|------------------------------------------------------------------------------------------------------------------------------------------------------------------------------------------------------------------------------|--|
| Dial                           | 4.5" (115mm)                                                                                                                                                                                                                 |  |
| Case                           | Machined cast brass, painted black                                                                                                                                                                                           |  |
| Lens                           | Glass                                                                                                                                                                                                                        |  |
| Bezel                          | Machined cast aluminum bezel, painted black                                                                                                                                                                                  |  |
| Socket                         | 316 SS                                                                                                                                                                                                                       |  |
| Connection                     | 1/4" NPT standard                                                                                                                                                                                                            |  |
| Bourdon Tube                   | 316 SS                                                                                                                                                                                                                       |  |
| Movement                       | Brass                                                                                                                                                                                                                        |  |
| Over-pressure Limit            | 30% of full scale value                                                                                                                                                                                                      |  |
| Ambient/Process<br>Temperature | -40°F to 150°F (-40°C to 65°C)                                                                                                                                                                                               |  |
| Working Pressure               | Maximum 75% of full scale value                                                                                                                                                                                              |  |
| Accuracy                       | ±0.5% ANSI/ASME Grade 2A                                                                                                                                                                                                     |  |
| Warning                        | WARNING: This product can expose you to chemicals including lead, which is known to the State of California to cause cancer and birth defects or other reproductive harm. For more information go to www.P65Warnings.ca.gov. |  |