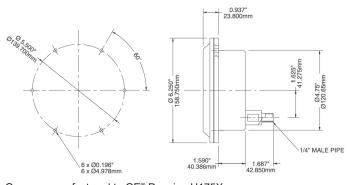

Gauges manufactured to GE<sup>®</sup> Drawing U175X. GE<sup>®</sup> is a registered trademark of General Electric.