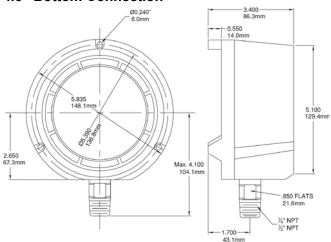

### 4.5" Bottom Connection



### 4.5" Back Connection



# **PRC Receiver Gauge**



# **Description & Features:**

- High quality gauge designed to work with a pneumatic transmitter or controller
- 3-15 psi with a variety of receiver ranges
- 316 stainless steel or brass wetted parts
- ASME B40.100 compliant
- · CRN registered
- 5 year warranty

# **Applications:**

• Works in conjunction with valves and transmitters to indicate changes in pressure, temperature, flow, level, or other measured proportional variables

### **Order Codes**

| Olaci Coaco     |             |            |             |            |
|-----------------|-------------|------------|-------------|------------|
| Connection      | 1/4" Bottom | 1/4" Back  | 1/4" Bottom | 1/4" Back  |
| Socket, Tube    | Brass       |            | SS          |