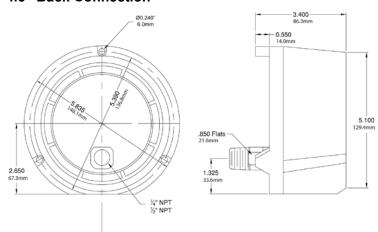

### 4.5" Bottom Connection



### 4.5" Back Connection



# **PRC Receiver Gauge**



# **Description & Features:**

- High quality gauge designed to work with a pneumatic transmitter or controller
- 3-15 psi with a variety of receiver ranges
- 316 stainless steel or brass wetted parts
- ASME B40.100 compliant
- · CRN registered
- 5 year warranty

# **Applications:**

• Works in conjunction with valves and transmitters to indicate changes in pressure, temperature, flow, level, or other measured proportional variables

### **Order Codes**

| Olaci Coaco     |             |            |             |            |
|-----------------|-------------|------------|-------------|------------|
| Connection      | 1/4" Bottom | 1/4" Back  | 1/4" Bottom | 1/4" Back  |
| Socket, Tube    | Brass       |            | SS          |            |
| 3/15 psi/0-10