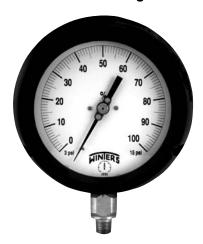

# **PRC Receiver Gauge**

# **Description & Features:**

- High quality gauge designed to work with a pneumatic transmitter or controller
- 3-15 psi with a variety of receiver ranges
- 316 stainless steel or brass wetted parts
- ASME B40.100 compliant
- · CRN registered
- 5 year warranty